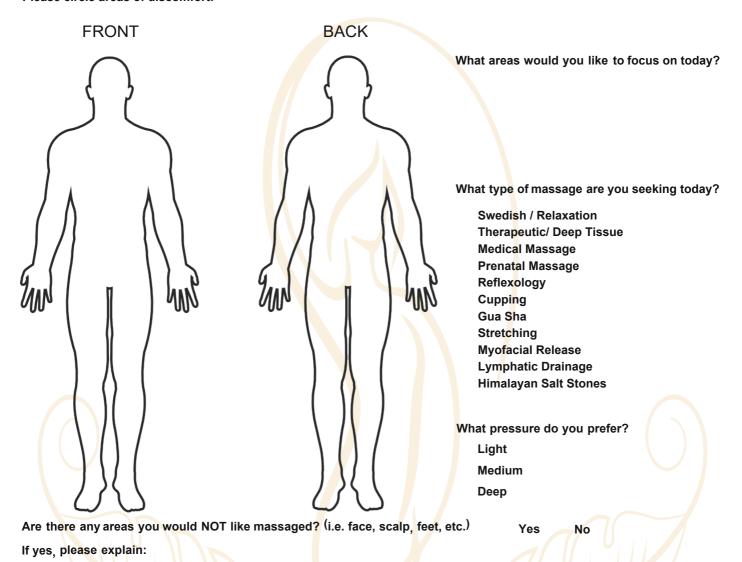

## Please circle areas of discomfort:

What are your goals for this treatment session?

I agree that the above information is accurate and to the best of my knowledge and give permission to be massaged today.